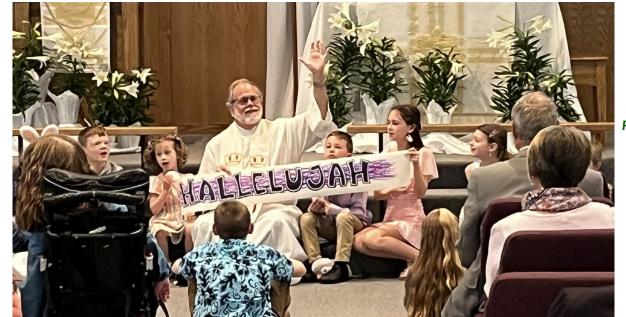

PEP 55+ attendees get healthy and safe in April

Holy Week & Easter at Lutheran Church of the Resurrection 2025

Thanks to Madelyn Olson for delicious Easter cupcakes!

Easter Egg Scavenger Hunt was wonderful. Thank You to all our volunteers! **EVERYONE is welcome at LCR!** 