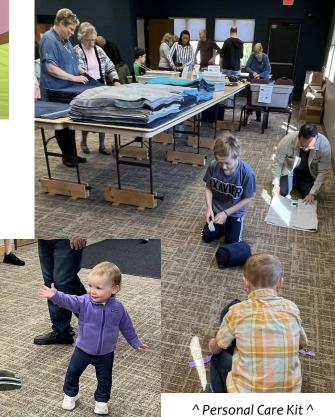

PEP 55+ attendees get healthy and safe in April

Holy Week & Easter at Lutheran Church of the Resurrection 2025

Thanks to Madelyn Olson for delicious Easter cupcakes!

Easter Egg Scavenger Hunt was wonderful. Thank You to all our volunteers! **EVERYONE is welcome at LCR!** 